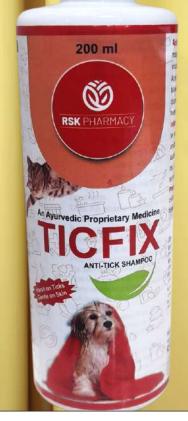

# TICFIX

### **SHAMPOO**

Formulated for DRY SENSITIVE ITCHY and allergy prone skin

Harsh on Ticks

TICFIX shampoo comes with a tick defense formula that relieves the ITCHINESS of your dog's coat.

It provides a REFRESHING feeling to your dog and makes him feel SOFT AND WELL.

pH Balanced

### COMPOSITION

Neem Extract 0.50% w/v
Chamomile Oil 0.20% w/v
Arnica Oil 0.01% w/v
Pine Oil 0.01% w/v
Aloevera 0.50% w/v
Shampoo Base q.s.

**Toxin Free** 

Herbal

Pet Friendly and Eco Friendly

### **100% NATURAL PLANT DERIVED**

ALOEVERA on your dog's skin to soothe the itching. Aloe Vera contains many nutrients and enzymes that are beneficial towards a healthy scalp and hair in dogs

PERFEC

ARNICA OIL Aids in healing abscesses & closed tissue injuries. ItIncreases circulation & Promotes hair regrowth.

CHAMOMILE is a great plant that repels ticks & produces a strong scent

NEEM OIL is a common pest repellant, repel ticks and fleas.

TRIPLE ACTION

Moisturize I Relieve I Soothe

Bath time fun time

### Bring Home The Herbal Protection

Controls and Eliminates parasite population at all stages

Heals the skin condition owing to tick and similar infection

The lower toxic intensity with healing effect

TICFIX is the powerful TICK DEFENSE FORMULA that works every time against TICKS & FLEAS