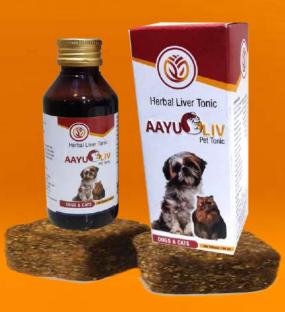

### **COMPOSITION:**

Each 10 ml contains extracts derived from:

Silybum marianum (milk thistle) 100 mg

Andrographics paniculata (Kalmegh) 400 mg

Eclipta alba (Bhringraj) 300 mg

Phyllanthus niruri (Bhumi amla) 250 mg

Boerhavia diffusa (punarnava) 50 mg

Picrorhiza kurroa (Kutki) 20 mg

Cichorium intybus (Chicory) 50 mg

Curcuma longa (Haldi) 60 mg

Tephrosia purpurea 250 mg

Lawsonia alba 120 mg

Solanum nigrum 100 mg

Taraxacum officinale 50 mg

Phyllanthus emblica 175 mg

Ocimum tenuiflorum 100 mg

Tinospora cordifolia 150 mg

Syrup Base

➤ Easy ingestion

q.s.

- Smoothens digestion
- Keeps liver & kidney happy
- ➤ Heals liver disease
- Acts as a Detoxifier