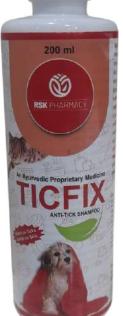

# TICFIX

### **SHAMPOO**

Formulated for DRY SENSITIVE ITCHY and allergy prone skin

Harsh on Ticks

TICFIX shampoo comes with a tick defense formula that relieves the ITCHINESS of your dog's coat.

It provides a REFRESHING feeling to your dog and makes him feel SOFT AND WELL.

pH Balanced

### COMPOSITION

Neem Extract 0.50% w/v
Chamomile Oil 0.20% w/v
Arnica Oil 0.01% w/v
Pine Oil 0.01% w/v
Aloevera 0.50% w/v
Shampoo Base q.s.

**Toxin Free** 

Herbal

Pet Friendly and Eco Friendly

### **100% NATURAL PLANT DERIVED**

ALOEVERA on your dog's skin to soothe the itching. Aloe Vera contains many nutrients and enzymes that are beneficial towards a healthy scalp and hair in dogs

PERFEC

ARNICA OIL Aids in healing abscesses & closed tissue injuries. ItIncreases circulation & Promotes hair regrowth.

CHAMOMILE is a great plant that repels ticks & produces a strong scent

NEEM OIL is a common pest repellant, repel ticks and fleas.

TRIPLE ACTION

Moisturize I Relieve I Soothe

Bath time fun time

### Bring Home The Herbal Protection

Controls and Eliminates parasite population at all stages

Heals the skin condition owing to tick and similar infection

The lower toxic intensity with healing effect

TICFIX is the powerful TICK DEFENSE FORMULA that works every time against TICKS & FLEAS