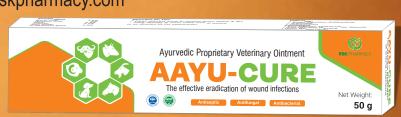

# AAYUCURE

THE POWERFUL & ECOFRIENDLY HERBAL ANTISEPTIC SPRAY

### COMPOSITION

Each 10 ml. contains oil extract form: 10% (Pongamia Glabra) Karanja Oil 10% Neem (Azadirachta Indica) 20% Turpentine Oil (Cedrus Deodara) 2% Alsi Oil (Linseed oil) 2% Sarala Oil (Eucalyptus Globulus) 4% (Curcuma longa) Haldi q.s. **Excipients** 

All natural and safe

Completely lick safe

Helps fast recovery of wounds

Visible results in three days

Heals all types of wounds

### ALL ACTIVE INGREDIENTS EXTRACTED FROM HERBS

KARANJA OIL is helpful in skin problems like itching, pain or bleeding. It helps in quick healing of wounds and provides relief from pain

**NEEM** promotes wound healing activity through increased inflammatory response and neovascularization in animals

TURMERIC has antiseptic properties that are known to cure both internal and external wounds. The antiseptic turmeric benefits also help in stopping the blood from oozing out of the injury and any further infections.

TURPENTINE OIL useful for its antiparasitic effects, over the wound also helps to remove the maggots as it creates an atmosphere deficit in oxygen which forces the maggots to come to the surface,

prevent infection. Today the diluted oil may still be used on the skin to fight inflammation and promote healing

**FLAXSEED OIL** is very useful in healing wounds. It promotes the regeneration of skin collagen by increasing fibroblast

Safe & Effective

Email ID: rsk.pharmacy@gmail.com Contact us: +91-81780-60591 WWW.rskpharmacy.com