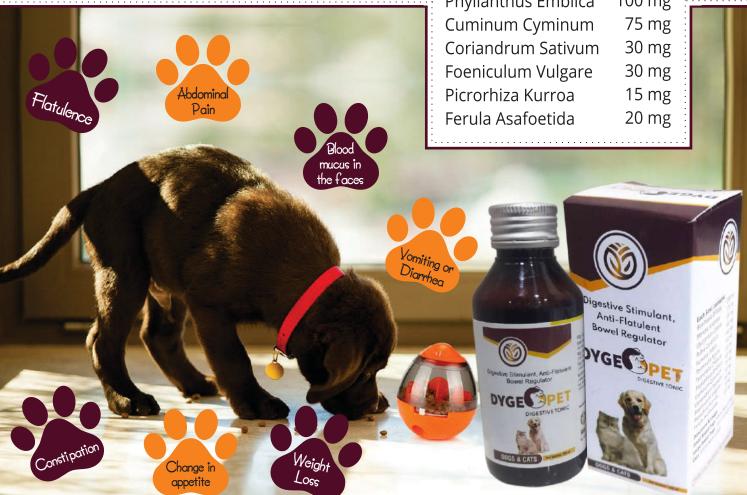

### Digestive, Stimulant Anti-Flatulent, Bowel Regulator

### Each 5 ml. contains:

Boerhavia Diffusa 200 mg Mentha Arvensis 175 mg Glycyrrhiza Glabra 175 mg Rubia Cordifolia 150 mg Fumaria Indica 100 mg Terminalia Arjuna 100 mg Terminalia Chebula 100 mg Phyllanthus Emblica 100 mg Cuminum Cyminum Coriandrum Sativum

### **FEEDING SCHEDULE**

Small Breed Dogs: 5-8 ml twice a daily Large Breed Dogs: 10-15 ml twice a daily Cats: 3-5 ml twice a daily

### Boerhavia Diffusa (PUNARNAVA)

Extremely beneficial in reducing inflammation and treating irritable bowel syndrome and ulcerative colitis. It helps to stimulates the secretion of digestive juices

### Mentha Arvensis (MINT)

Help to alleviate digestive symptoms and nausea. They also provide some pain relief.

### Glycyrrhiza Glabra (MULETHI)

Help with health ailments such as heartburn, digestive problems, fatigue & eczema. It can even ease symptoms from indigestion, heartburn and ulcers.

## Glycyrrhiza Glabra (MULETHI)

Help with health ailments such as heartburn, digestive problems, fatigue & eczema. It can even ease symptoms from indigestion, heartburn and ulcers.

## Rubia Cordifolia (MANJISTHA)

Increase the mucus content of the gut, which acts like a barrier against the harmful action of the stomach contents and eliminates free-radicals from the body

### Glycyrrhiza Glabra (PITPAPRA)

Helps to manage Vomiting by reducing Ama and improving digestion due to it's Pitta and Kapha balancing properties properties

### Terminalia Arjuna (TERMINALIA ARJUNA)

It is known to exhibit strong antibacterial property that helps to fight against gastritis and other stomach infections. Diarrhea and Dysentery

Email ID: rsk.pharmacy@gmail.com Contact us: +91-81780-60591