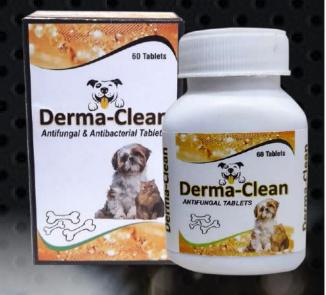

# Derma-Clean

Antifungal & Antibacterial Tablets

Treating common bacterial and fungal skin infections in cats and dogs. Eliminate common bacterial skin infections and their signs

### 100% NATURAL INGREDIENTS

### **Composition:**

Each 500 mg Tablet contains:

Kalonji (Nigella sativa) 100 mg

Methika (Trigonella foenum-graecum) 60 mg

Ushba (Smilax ornata) 60 mg

Vai Viding (Embelia ribes) 60 mg

Kuth (Saussurea costus) 60 mg