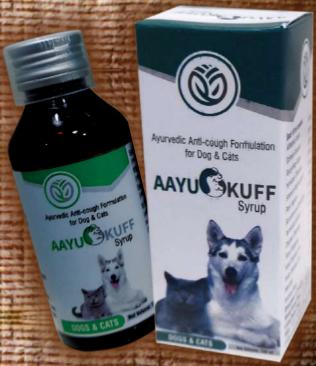

Contact us: +91-81780-60591

An instant solution to an irritated throat.

**Piper Nigrum** 

**Ocimum Sanctum** 

Terminalia Bellirica

Ginger

### Each 10 ml contains:

Adhatoda Vasica 300 mg Ocimum Sanctum 350 mg Glycyrrhiza Glabra 150 mg Hyssopus Officinalis 150 mg Solenum Xanthocarpum 250 mg 25 mg Piper Nigrum 250 mg Sarcostemma Brevistigma Terminalia Bellirica 300 mg 150 mg Zingiber Officinale 150 mg Ficus Religiosa 170 mg Viola Odorata Linn 170 mg Inula Odorata Linn 5 gm Menthol 4 gm Sorbitol Base