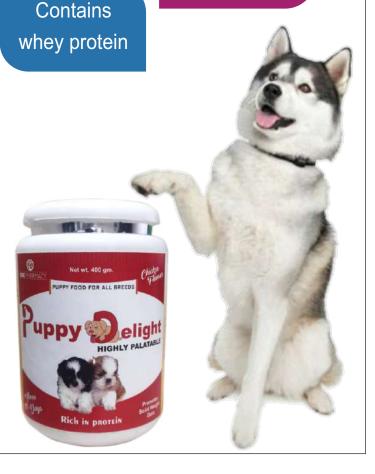

# Puppy

HIGHLY PALATABLE

### High Energy and protein levels to support healthy growth

ASY TO MIX

ASY TO PREPARE

ASY TO DIGEST

Suitable from 15 days to 2 months of age & also suitable for aged dogs who can't eat solid food

### **KEY FEATURES**

Promotes growth and development

Added with DHA,
Pre Biotics and
Pro Biotics

Suitable for all breeds.

### **Quality Ingredients:**

Whole Milk Powder Rice Flour, Whey Protein, Natural Fiber, Essential Fatty Acid, Pre-Biotics, Pro-Biotics, Digestive Enzyme, DHA, Vitamins & Minerals

DHA

DHA is a major structural component of the brain, as well as the most abundant fatty acid in the brain. It plays a vital role in the development of a puppy's central nervous system and retinal function.

Whey Protein

Protein is muscle food to build your puppy's fast-growing physique. and helps the absorption of vitamins. Plus it also helps to keep skin and coats healthy.

www.rskpharmacy.com

Email ID: rsk.pharmacy@gmail.com Contact us: +91-81780-60591