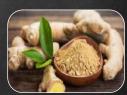

Ginger also breaks down the thick mucus and helps to expel out the mucus.

Ginger

Piper Nigrum (Black pepper) clear the respiratory tract and improves respiratory issues like whooping cough.

Black pepper use in airway disorders including bronchitis and asthma