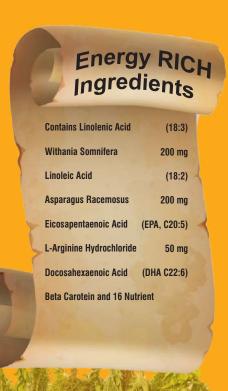

# LINOLENIC ACID

Enhanced sperm count, sperm motility, and sperm morphology.

# ASPARAGUS RACEMOSUS

Regulate estrogen and support the production of luteinizing hormone, which is responsible for triggering ovulation.

# EICOSAPENTAENOIC ACID

Regulating hormones, which is important for ovulation Increasing blood flow to the uterus

## L-ARGININE

Increases sperm production and improves sperm motility. It is also used for erectile dysfunction due to its vasodilating properties

# BETA-CAROTENE

It is a powerful antioxidant which helps to protect egg and sperm DNA from damage by harmful free radicals

# DOCOSAHEXAENOIC ACID

A DHA-rich diet has been linked to a longer reproductive lifespan, and it appears to have a positive influence on egg quality too