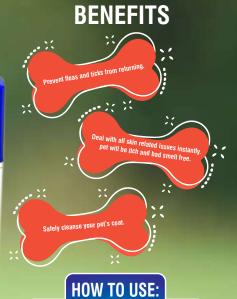

### Bring Home The Herbal Protection

Controls and Eliminates parasite population at all stages

Heals the skin condition owing to tick and similar infection

The lower toxic intensity with healing effect

TICFIX is the powerful TICK DEFENSE FORMULA that works every time against TICKS & FLEAS