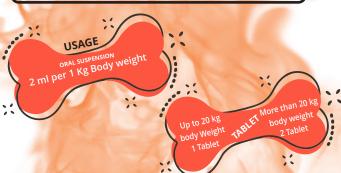

### Dosage:

Up to 20 Kg body weight: 1 tab/day. 20 Kg - 40 Kg body weight: 2 tab/ day. Over 40 Kg body weight: 3 tab/day. as directed by the Physician.

www.rskpharmacy.com

Email ID: rsk.pharmacy@gmail.com Contact us: +91-81780-60591