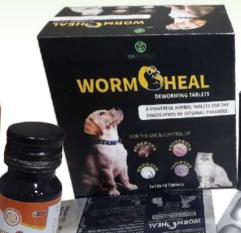

# WORMSHEAL

### INTERFERE WITH ALL STAGES OF THE LIFE CYCLE OF A PARASITE

Ideal for all types of

### RINGWORMS, HOOKWORMS, TAPEWORMS AND WHIPWORMS.

It helps stimulates appetite

#### **Each ml Contains:**

Kamila, Arvind
Asav Peach leaf extract,
Vaividand, Arandi Oil,
Garlic Oil, Clove Oil,
Pumpkin Seed, Ajwain,
Neem Oil, Turmeric, Anar
Chilka, Giloy, Amla,
Kala Namak.

### **Each Tablet Contains:**

Chirata Dry, Kamila, Chitrak, Gorakhmundi, Dried Nimboli, Vaividand, Nirgundi, Kutaj, Karanj Beej, Arand