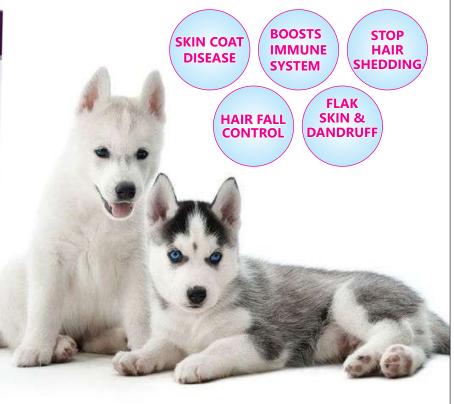

Zinc 10 mg
Biotin 250 mcg

Use as a supplement to protect your pet from all types of skin diseases such as pyoderma, mange, fungal dermatitis, atopy and flea chunk dermatitis

AAYUSHINE contains all the essential nutrients that are important for a dog or cat's healthy skin, coat, joints, brain, heart and eye health, as well as an animal's energy level.

**BIOTIN** can aid with healthy skin and coat for your dog & supports connective tissue within your dog's body as well.

**OMEGA-3** fatty acids have a whole wealth of health benefits, as an anti-inflammatory supplement, helping your dog's coat, skin, muscles, immune system, mind and more.

**OMEGA-6** fatty acids are required for reproduction, growth, immune function, and skin and coat health

**ZINC** is an essential mineral for your dog's health, supports healthy skin and coat and also improves healing of wounds and collagen

VITAMIN A helps with skin growth and repair

**VITAMIN E** is a fat-soluble antioxidant that supports dogs' bodies in their ability to neutralize free radicals—the cause of oxidative stress.

**VITAMIN D3** prevent heart disease, joint inflammation, skin and coat problems