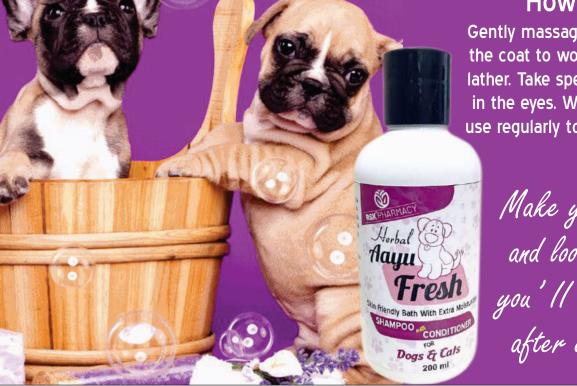

### BEST NATURAL SHAMPOO WITH CONDITIONER & EXTRA MOISTURE

Aayufresh Moisturizing Shampoo enhances moisture retention while providing a gentle effect on dog's hair and skin

Safe & effective dog shampoo for any breed and color of dog

Aayufresh shampoo is a mild & gentle cleanser. Prevents dryness and roughnessof your pets hair and skin

We have used natural and effective ingredients that help in cleansing, conditioning, improving overall skin health and also restore the natural shine of dogs of all colors

0.5% Tea Tree Oil

1% Aloe Vera Extract

0.3% Oatmeal Extract

Neem Extract 0.1%

Coconut Oil based shampoo q.s.

Gently massage the shampoo into the coat to work up a rich creamy lather. Take special care to avoid it in the eyes. Wash thoroughly and use regularly to maintain a healthy

coat.

Make your pup feel and look incredible you'll Love his coat after every bath.