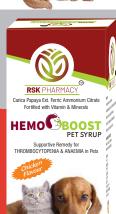

## Premium ingredients enriched with iron

Each 10 ml Contains:

900

500 mg Papaya Leaf Extract

Ferric Ammonium Citrate 90 mg

Calcium Gluconate

Tryptophan

Histidine

10 mg

Useful in anemic condition

**Increase Blood Flow Boost Immune System** Improve Metabollism

Papaya Leaf extract source of natural hematopoietic medicines in conditions associated with inflammatory anemias particularly renal ones.