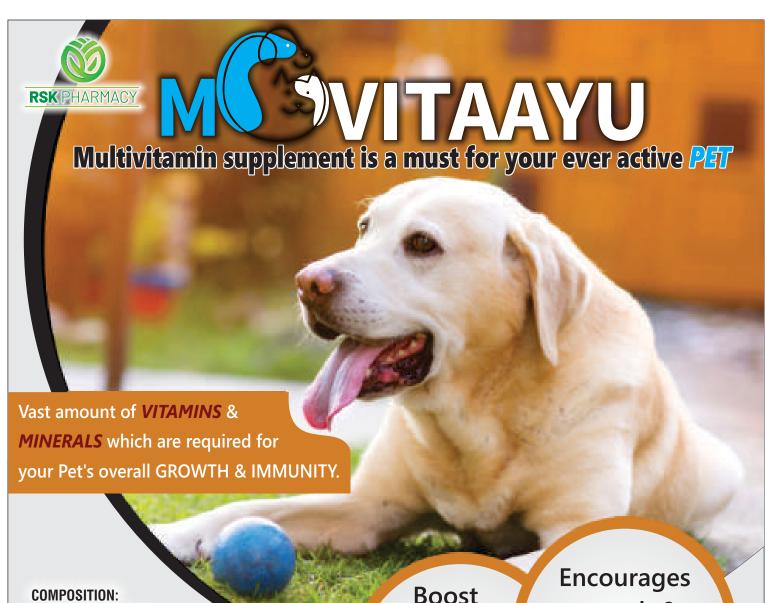

www.rskpharmacy.com

Each 15 ml contains: 18.3 mg L-Leucine 5.9 mg L-Isoleucine L-Lysine Hydrochloride 25 mg L-Phenylalanine 5 mg L-Threonine 4.2 mg L-Methionine 9.2 mg L-Tryptophan 5 mg L-Valine 6.7 mg Thiamine Hydrochloride 5.5 mg Riboflavine (as Riboflavine Sodium Phosphate) 3 mg Pyridoxine Hydrochloride 1.2 mg Nicotinamide 25 mg Calcium Pantothenate 5 mg Cyanocobalamin 2.5 mcg Folic Acid 0.8 mg Ascorbic Acid 40 mg Cholecalciferol 200 I.U. **Tocopheryl Acetate** 7.5 I.U. Boost
Immunity
&
Helps in
Recovery

Encourages growth & development in pups.

Balanced
Multivitamins
& Minerals