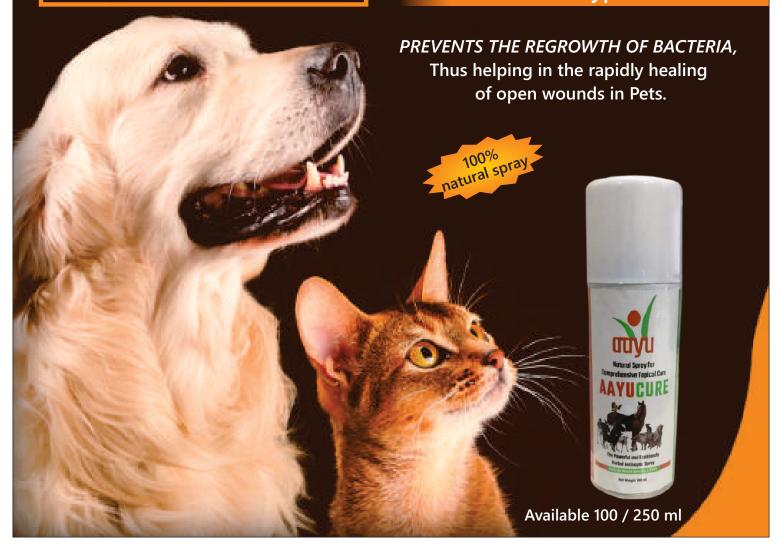

# AAYUCURE

THE POWERFUL & ECOFRIENDLY HERBAL ANTISEPTIC SPRAY

All natural and safe

Completely lick safe

Helps fast recovery of wounds

Visible results in three days

Heals all types of wounds

### ALL ACTIVE INGREDIENTS EXTRACTED FROM HERBS

KARANJA OIL is helpful in skin problems like itching, pain or bleeding. It helps in quick healing of wounds and provides relief from pain

**NEEM** promotes wound healing activity through increased inflammatory response and neovascularization in animals