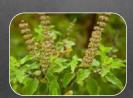

Ocimum sanctum helps in curing respiratory disorders Due to the presence of compounds like camphene, eugenol, & cineole, tulsi cures viral, bacterial, & fungal infections of the respiratory system. It can cure various respiratory disorders like bronchitis

### **Ocimum Sanctum**

Efficiently reduced the lung damage and protected the lungs from severe damage due to hyperoxia and inflammation

Due to its anti-inflammatory qualities, ginger causes bronchodilation in asthmatic patients